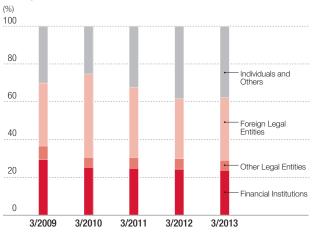

|
| Note: The Company has 108,435,696 shares (2.84%) of treasur<br>which is not included in the major shareholders list above. | y stock as of M  | arch 31, 2013,                                      |

|                                      | Second quarter | Year-end |
|--------------------------------------|----------------|----------|
| Date of record for dividend payments | September 30   | March 31 |

#### Transfer agent and registrar

Mitsubishi UFJ Trust and Banking Corporation Corporate Agency Department: +81 (3) 5391-1900

#### Depositary for American Depositary Receipts (ADRs) The Bank of New York Mellon

Depositary Receipts Division: +1 (866) 680-6825 http://www.adrbnymellon.com Ratio: 1 ADR = 1 ordinary share

#### **Component ratio of shareholders**



#### Other

#### **Credit rating**

| Nomura    | Nomura Holdings                 |                                     | Nomura Securities                                    |  |
|-----------|---------------------------------|-------------------------------------|------------------------------------------------------|--|
| Long-term | Short-term                      | Long-term                           | Short-term                                           |  |
| BBB+      | A-2                             | A-                                  | A-2                                                  |  |
| Baa3      | _                               | Baa2                                | P-2                                                  |  |
| A+        | a-1