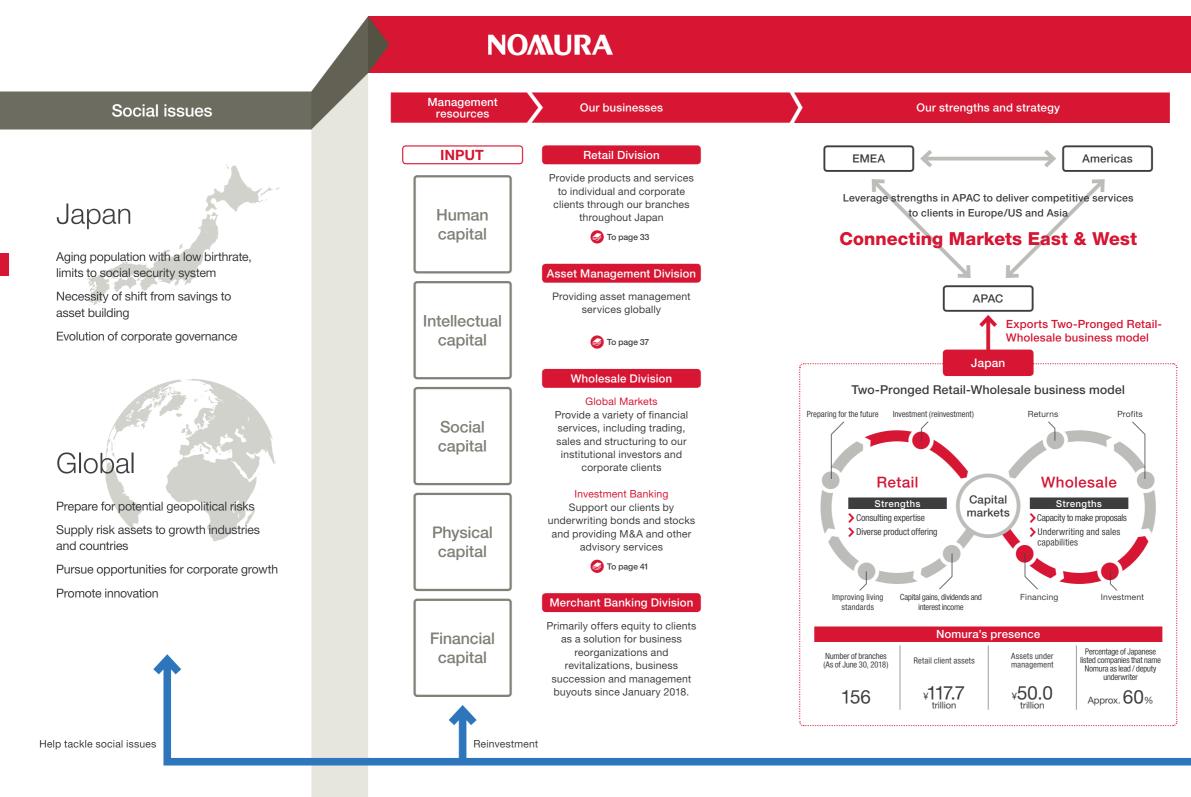

## Nomura Group Value Creation Model

The Nomura Group's business is executed according to our philosophy of always "placing our clients at the heart of everything we do." We contribute to the economic growth and creation of a prosperous society by providing financial products, services, and solutions that are innovative and competitive, while also utilizing our high-quality management resources. We strive to raise our economic value by building a sustainable business foundation to support growth in any environment.





Enhance human capital, intellectual capital and social capital by improving financial literacy and supporting innovation

## Raising economic value

Create an operating platform capable of delivering consistent growth in any environment

FY2019/20 management target EPS of ¥100 (FY2017/18: ¥61.88)

Invest in areas of growth Provide appropriate shareholder returns About Nomura

Strengths Supporting Value Creation

Corporate Information / Data